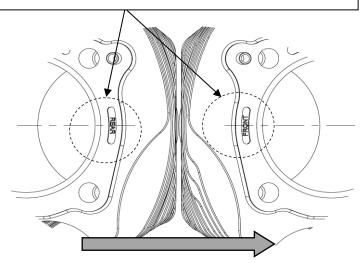

• Position the "FRONT" and "REAR" markings towards the center of the cylinder v bank.

| No. | PART NAME                            | QTY |
|-----|--------------------------------------|-----|
| 1   | CYLINDER ASSY FRONT / with DOWEL PIN | 1   |
| 2   | CYLINDER ASSY REAR / with DOWEL PIN  | 1   |