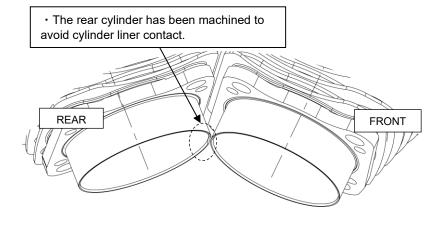

## BIG BORE CYLINDER SET / 4.25 in for HD Milwaukee Eight - 107Ci

This BIG BORE and BIG FIN cylinder fits the M8 107Ci engine with WISECO piston kit 4.25". No crankcase machining required for installation. The front and rear cylinders are different and marked for proper positioning. Piston kits and gasket sets are not included.