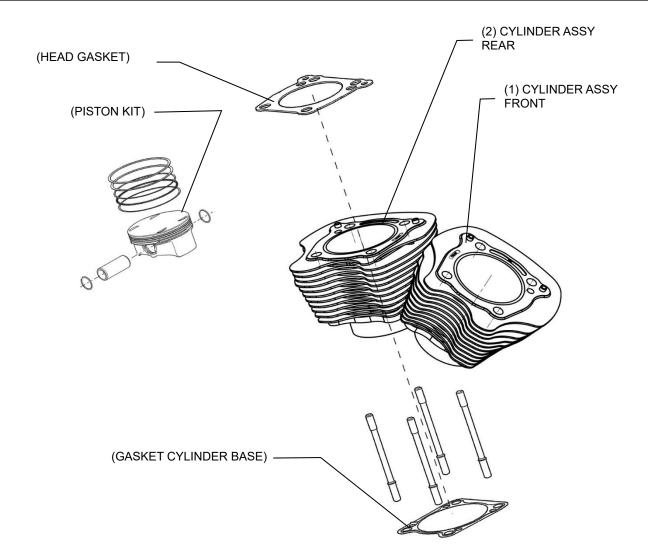

## BIG BORE CYLINDER SET / 4.25 in for HD Milwaukee Eight - 107Ci

This BIG BORE and BIG FIN cylinder fits the M8 107Ci engine with WISECO piston kit 4.25". No crankcase machining required for installation. The front and rear cylinders are different and marked for proper positioning. Piston kits and gasket sets are not included.

• Position the "FRONT" and "REAR" markings towards the center of the cylinder v bank.

| No. | PART NAME                            | QTY |
|-----|--------------------------------------|-----|
| 1   | CYLINDER ASSY FRONT / with DOWEL PIN | 1   |
| 2   | CYLINDER ASSY REAR / with DOWEL PIN  | 1   |