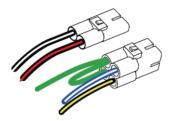

## Harness Version 2 (PN#81673)

- Connector type : <u>4+2 pin</u>
- For #87349 Selectable CDI (the standard CDI included with later models, serial #3642000000 and above