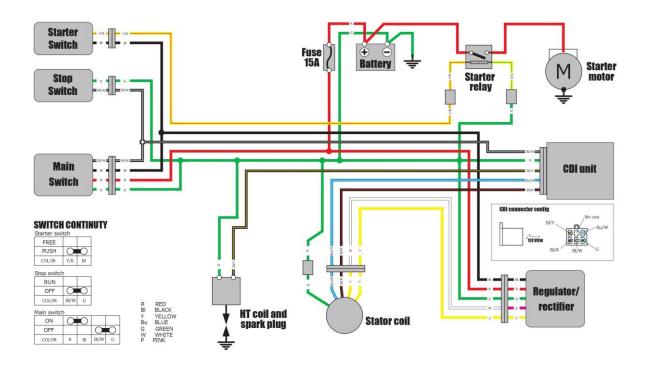

# **Option Wiring Harness for Anima190FE**

>>> See next page

### **OPTION WIRING HARNESS for Anima190FE**

#### Please check your CDI type before ordering option harness

### ■ Harness Version 1 (PN#89416)

- Connector type : <u>6 pin</u>
- For #88895 Non-Selectable CDI.
  ( the standard CDI included with earlier models, serial up to #3641000000 )

## Harness Version 2 (PN#81673)

- Connector type : <u>4+2 pin</u>
- For #87349 Selectable CDI (the standard CDI included with later models, serial #3642000000 and above