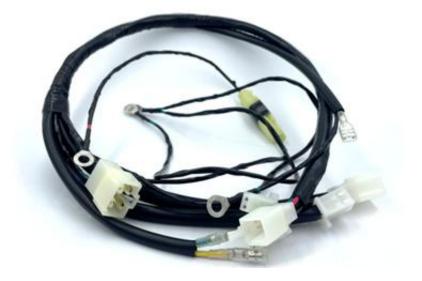

### ■ Harness Version 1 (PN#89416)

- Connector type : <u>6 pin</u>
- For #88895 Non-Selectable CDI.
  ( the standard CDI included with earlier models, serial up to #3641000000 )

## Harness Version 2 (PN#81673)

- Connector type : <u>4+2 pin</u>
- For #87349 Selectable CDI (the standard CDI included with later models, serial #3642000000 and above