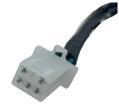

### ■ Harness Version 1 (PN#89416)

- Connector type : <u>6 pin</u>
- For #88895 Non-Selectable CDI.
  ( the standard CDI included with earlier models, serial up to #3641000000 )