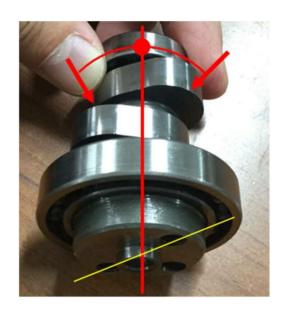

## 1) Please place the camshaft as shown in the image.

Xthe camshaft in this picture is with-decomp camshaft.

Red line : Top of cam place diagonal line.

Yellow line: Two screw hole are slanted like this picture,

## 2 Please check the yellow line. Is the yellow line slanted?

YES, Yellow line is slanted.

→ you don't need to buy #87163 camshaft.
Please prepare other components.

NO, Yellow line is horizontal.

→ you can convert to decompression system with all of components listed on the right.