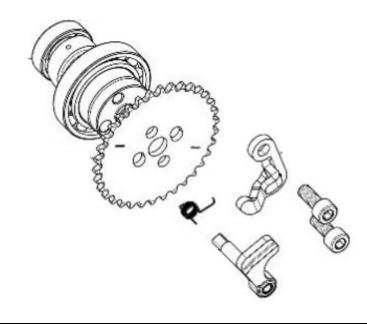

- x1 #87163 CAMSHAFT COMP. 150CC
- x1 #86879 SPROCKET, CAMSHAFT DRIVEN
- x1 #87621 SPRING, RETURN DECOMP
- x1 #87620 PLATE, STOPER DECOMP
- x1 #89681 SHAFT W/WEIGHT DECOMP
- x2 #86883 SCREW M6x16